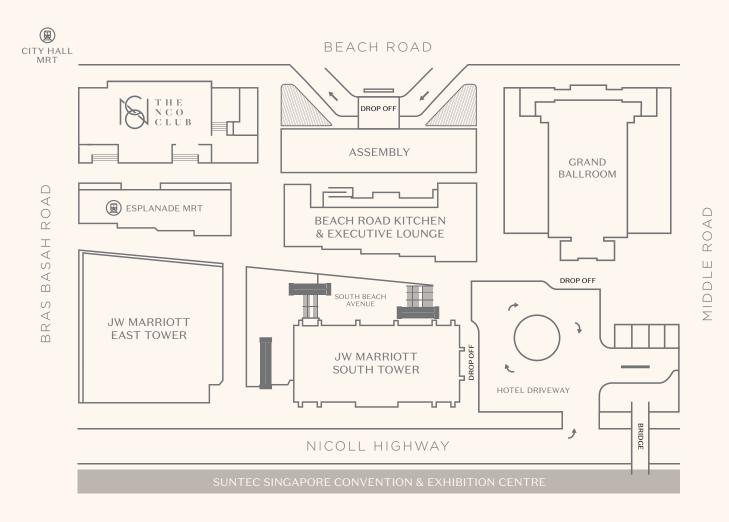

#### Hotel Map

#### JW Marriott South Tower

- · Lobby & Reception
- Akira Back (B1M)
- Tonic (L1)
- Flow18 Swimming Pool & Sky Garden (L18)
- Fitness Centre (L18)

#### Assembly

- Court Martial Bar (L1)
- Meeting Rooms (L1 & 2)

#### JW Marriott East Tower

- Spa by JW (L2)
- Ebb6 Swimming Pool
- & Sky Garden (L6)
- Beach Road Kitchen & Executive Lounge
- Beach Road Kitchen (L1)
- Executive Lounge (L2)

#### The NCO Club

- Cool Cats (L1)
- Fish Pool (L1)
- Stags' Room (L1)
- Madame Fan (L2)
- Britannia Room (L3)

#### Directions

- Direct access to Esplanade MRT Station
- Connected to Suntec Singapore Convention
- & Exhibition Centre via linkbridge
- 5-min walk to City Hall MRT Interchange (0.6km)
- 22-min drive to Changi International Airport (18.0km)