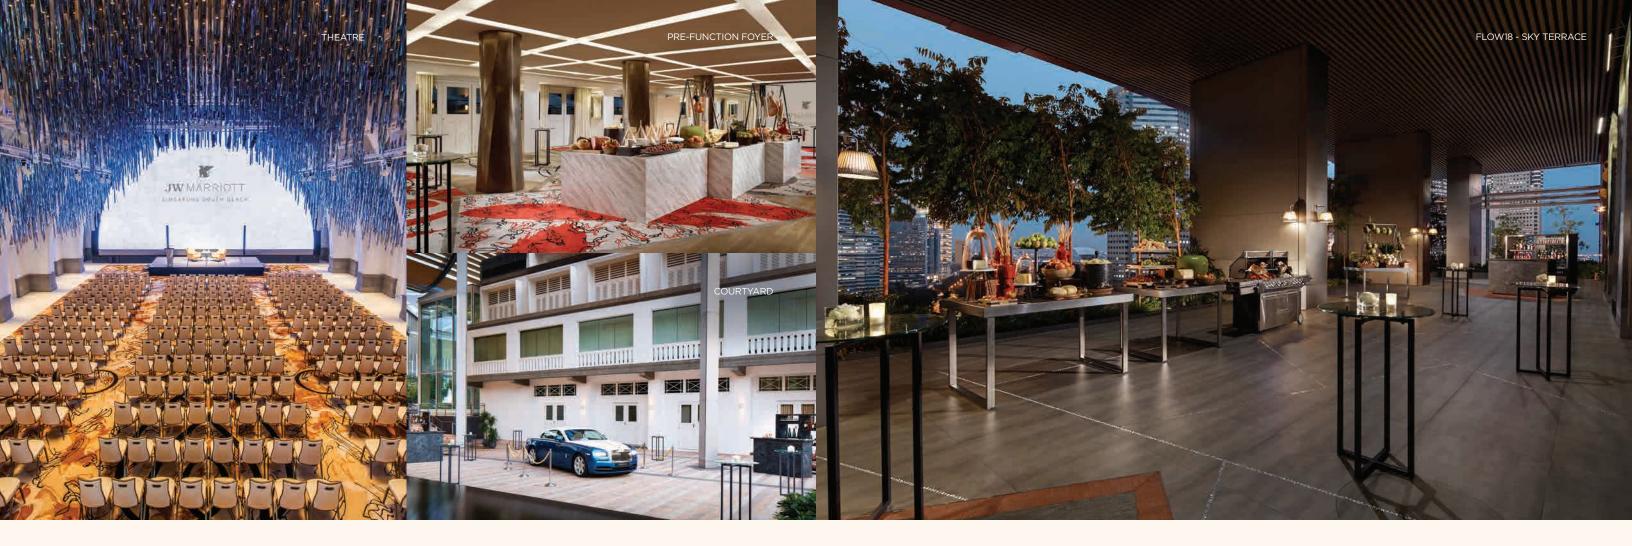

A heritage building dating back to the 1930s, the beautifully restored Grand Ballroom is located in an exclusive, standalone building and features two outdoor courtyards as well as three levels including a pre-function foyer, the main ballroom with 10m high ceilings, as well as a mezzanine floor that overlooks the main ballroom, perfect for dynamic events for up to 100 guests.

## Flow18

An exclusive venue located on the 18th floor of the South Tower, the Flow18 Sky Garden features panoramic 360-degree views of the surrounding art & culture district as well as being highly flexible to accommodate the event's requirements.

The outdoor venue is perfect for memorable events to socialize and network from product launches to cocktail receptions with an exceptional view.

| SPACE             | DIMENSIONS<br>(L X W X H) | SQUARE<br>METRES | SQUARE<br>FEET | THEATRE | CLASSROOM | CONFERENCE | U-SHAPE | RECEPTION | BANQUET |
|-------------------|---------------------------|------------------|----------------|---------|-----------|------------|---------|-----------|---------|
| Flow18 Event Area | 24.0 x 6.0 x 8.0          | 144              | 1.550          | -       | _         | _          | _       | 50        | 40      |