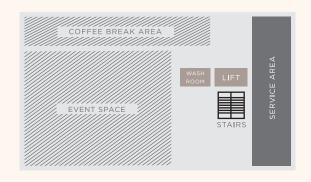

The 15 meeting rooms are named according to the NATO phonetic alphabet from Alpha to Oscar in homage to The Assembly's military history. The Assembly also features three coffee break areas, as well as Court Martial Bar – open for private events.

## The Assembly - Level 1

| SPACE          | DIMENSIONS<br>(L X W X H) | SQUARE<br>METRES | SQUARE<br>FEET | THEATRE | CLASSROOM | CONFERENCE | U-SHAPE | BANQUET |
|----------------|---------------------------|------------------|----------------|---------|-----------|------------|---------|---------|
| Alpha          | 8.0 x 5.8 x 3.4           | 46               | 498            | 40      | 12        | 12         | 14      | 10      |
| Bravo          | 8.0 x 5.5 x 3.4           | 44               | 474            | 40      | 12        | 16         | 14      | 10      |
| Alpha / Bravo  | 8.0 x 11.3 x 3.4          | 90               | 968            | 80      | 24        | 20         | 20      | 40      |
| Charlie        | 8.0 x 5.0 x 3.4           | 40               | 434            | 30      | 16        | 12         | 12      | 10      |
| Delta          | 8.4 × 4.5 × 3.4           | 38               | 406            | 27      | 12        | 12         | 12      | 10      |
| Echo           | 6.1 x 4.5 x 3.4           | 27               | 295            | 30      | 8         | 8          | 8       | 10      |
| Delta / Echo   | 14.4 x 4.5 x 3.4          | 65               | 698            | 60      | 20        | 28         | 16      | 30      |
| Foxtrot        | 6.8 × 4.6 × 3.4           | 31               | 335            | 27      | 12        | 12         | 12      | 10      |
| Golf           | 6.1 x 4.6 x 3.4           | 28               | 299            | 30      | 8         | 8          | 8       | 10      |
| Foxtrot / Golf | 12.9 x 4.6 x 3.4          | 59               | 633            | 60      | 20        | 24         | 16      | 30      |

## The Assembly - Level 2

| SPACE            | DIMENSIONS<br>(L X W X H) | SQUARE<br>METRES | SQUARE<br>FEET | THEATRE | CLASSROOM | CONFERENCE | U-SHAPE | BANQUET |
|------------------|---------------------------|------------------|----------------|---------|-----------|------------|---------|---------|
| HQ               | 8.1 x 5.8 x 3.4           | 47               | 509            | 33      | 12        | 8          | 12      | 20      |
| India            | 8.1 x 5.7 x 3.4           | 46               | 495            | 33      | 12        | 8          | 12      | 20      |
| HQ / India       | 8.1 x 11.7 x 3.4          | 95               | 1,019          | 72      | 30        | 20         | 24      | 50      |
| Juliet           | 4.9 x 5.8 x 3.4           | 28               | 301            | 18      | 8         | 4          | 6       | 10      |
| Kilo             | 4.9 x 5.8 x 3.4           | 28               | 303            | 18      | 8         | 4          | 6       | 10      |
| Juliet / Kilo    | 9.8 × 5.8 × 3.4           | 56               | 603            | 36      | 16        | 12         | 14      | 20      |
| Lima             | 4.0 x 4.3 x 3.4           | 17               | 182            | 20      | 4         | 6          | 0       | 8       |
| Mike             | 6.6 x 4.3 x 3.4           | 28               | 303            | 20      | 10        | 8          | 8       | 10      |
| Lima / Mike      | 10.6 x 4.3 x 3.4          | 45               | 486            | 40      | 14        | 16         | 14      | 20      |
| November         | 7.4 × 5.7 × 3.4           | 43               | 460            | 33      | 12        | 8          | 12      | 20      |
| Oscar            | 7.4 × 5.4 × 3.4           | 40               | 431            | 33      | 12        | 8          | 12      | 20      |
| November / Oscar | 7.4 x 11.1 x 3.4          | 83               | 889            | 72      | 30        | 32         | 24      | 50      |