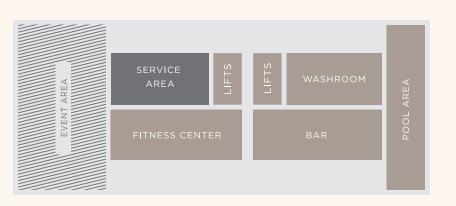

## Flow18

An exclusive venue located on the 18th floor of the South Tower, the Flow18 Sky Garden features panoramic 360-degree views of the surrounding art & culture district as well as being highly flexible to accommodate the event's requirements.

The outdoor venue is perfect for memorable events to socialize and network from product launches to cocktail receptions with an exceptional view.

| SPACE             | DIMENSIONS<br>(L X W X H) | SQUARE<br>METRES | SQUARE<br>FEET | THEATRE | CLASSROOM | CONFERENCE | U-SHAPE | RECEPTION | BANQUET |
|-------------------|---------------------------|------------------|----------------|---------|-----------|------------|---------|-----------|---------|
| Flow18 Event Area | 24.0 x 6.0 x 8.0          | 144              | 1.550          | -       | _         | _          | _       | 50        | 40      |