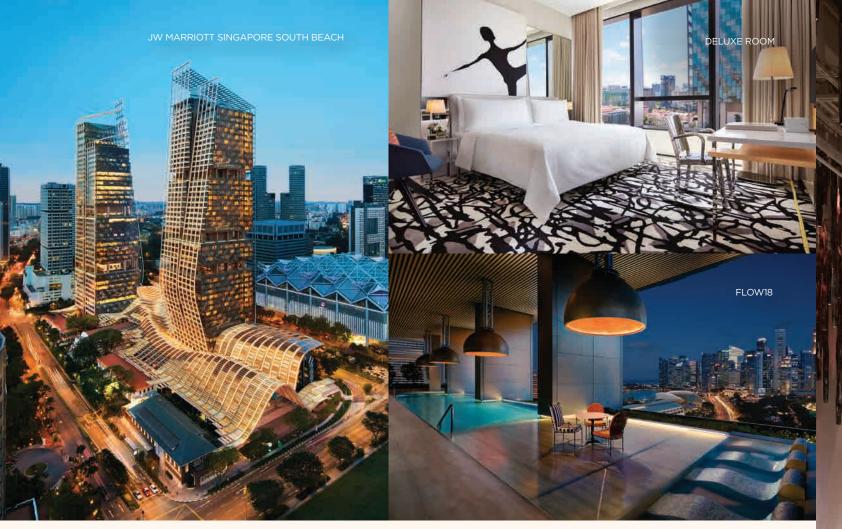

A design-led landmark in Singapore's art and culture district, JW Marriott Singapore South Beach fuses contemporary architecture with restored heritage in a brilliant show of form and function. The luxury hotel features 634 guest rooms including 47 suites, two sky gardens and swimming pools with panoramic views of the Singapore cityscape, the signature Spa by JW, award-winning restaurants and bars, as well as an entertainment-lifestyle destination – The NCO Club.

## Flow18

An exclusive venue located on the 18th floor of the South Tower, the Flow18 Sky Garden features panoramic 360-degree views of the surrounding art & culture district as well as being highly flexible to accommodate the event's requirements.