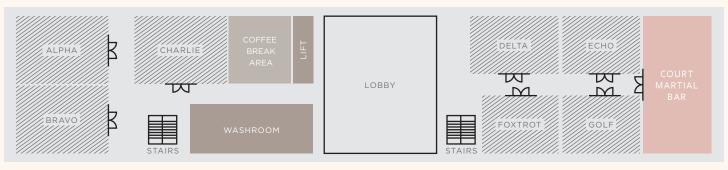

## The Assembly

The hotel's meeting rooms are housed in The Assembly – a conserved heritage building featuring a dedicated drop-off point. Located across two levels, each space can be customisable in a variety of set-ups to suit varied meeting and event needs for group sizes from three to 25.

The 15 meeting rooms are named according to the NATO phonetic alphabet from Alpha to Oscar in homage to The Assembly's military history. The Assembly also features three coffee break areas, as well as Court Martial Bar – open for private events.

## The Assembly - Level 1

| SPACE          | DIMENSIONS<br>(L X W X H) | SQUARE<br>METRES | SQUARE<br>FEET | THEATRE | CLASSROOM | CONFERENCE | U-SHAPE | BANQUET |
|----------------|---------------------------|------------------|----------------|---------|-----------|------------|---------|---------|
| Alpha          | 8.0 x 5.8 x 3.4           | 46               | 498            | 40      | 12        | 12         | 14      | 10      |
| Bravo          | 8.0 x 5.5 x 3.4           | 44               | 474            | 40      | 12        | 16         | 14      | 10      |
| Alpha / Bravo  | 8.0 x 11.3 x 3.4          | 90               | 968            | 80      | 24        | 20         | 20      | 40      |
| Charlie        | 8.0 x 5.0 x 3.4           | 40               | 434            | 30      | 16        | 12         | 12      | 10      |
| Delta          | 8.4 × 4.5 × 3.4           | 38               | 406            | 27      | 12        | 12         | 12      | 10      |
| Echo           | 6.1 x 4.5 x 3.4           | 27               | 295            | 30      | 8         | 8          | 8       | 10      |
| Delta / Echo   | 14.4 x 4.5 x 3.4          | 65               | 698            | 60      | 20        | 28         | 16      | 30      |
| Foxtrot        | 6.8 × 4.6 × 3.4           | 31               | 335            | 27      | 12        | 12         | 12      | 10      |
| Golf           | 6.1 x 4.6 x 3.4           | 28               | 299            | 30      | 8         | 8          | 8       | 10      |
| Foxtrot / Golf | 12.9 x 4.6 x 3.4          | 59               | 633            | 60      | 20        | 24         | 16      | 30      |

## The Assembly - Level 2

| SPACE            | DIMENSIONS<br>(L X W X H) | SQUARE<br>METRES | SQUARE<br>FEET | THEATRE | CLASSROOM | CONFERENCE | U-SHAPE | BANQUET |
|------------------|---------------------------|------------------|----------------|---------|-----------|------------|---------|---------|
| HQ               | 8.1 x 5.8 x 3.4           | 47               | 509            | 33      | 12        | 8          | 12      | 20      |
| India            | 8.1 x 5.7 x 3.4           | 46               | 495            | 33      | 12        | 8          | 12      | 20      |
| HQ / India       | 8.1 x 11.7 x 3.4          | 95               | 1,019          | 72      | 30        | 20         | 24      | 50      |
| Juliet           | 4.9 x 5.8 x 3.4           | 28               | 301            | 18      | 8         | 4          | 6       | 10      |
| Kilo             | 4.9 x 5.8 x 3.4           | 28               | 303            | 18      | 8         | 4          | 6       | 10      |
| Juliet / Kilo    | 9.8 × 5.8 × 3.4           | 56               | 603            | 36      | 16        | 12         | 14      | 20      |
| Lima             | 4.0 x 4.3 x 3.4           | 17               | 182            | 20      | 4         | 6          | 0       | 8       |
| Mike             | 6.6 x 4.3 x 3.4           | 28               | 303            | 20      | 10        | 8          | 8       | 10      |
| Lima / Mike      | 10.6 x 4.3 x 3.4          | 45               | 486            | 40      | 14        | 16         | 14      | 20      |
| November         | 7.4 × 5.7 × 3.4           | 43               | 460            | 33      | 12        | 8          | 12      | 20      |
| Oscar            | 7.4 × 5.4 × 3.4           | 40               | 431            | 33      | 12        | 8          | 12      | 20      |
| November / Oscar | 7.4 x 11.1 x 3.4          | 83               | 889            | 72      | 30        | 32         | 24      | 50      |