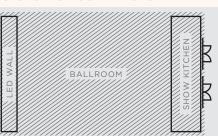

### Grand Ballroom

Featuring stately Art Deco interiors and an 11,520-light Forest of Lights installation, the Grand Ballroom will create the perfect setting for memorable events and celebrations. The Grand Ballroom's iconic 10m by 15m LED Wall provides an awe-inspiring backdrop to your occasion, complemented by state-of-the-art audiovisual facilities and high-speed wireless internet access.

A heritage building dating back to the 1930s, the beautifully restored Grand Ballroom is located in an exclusive, standalone building and features two outdoor courtyards as well as three levels including a pre-function foyer, the main ballroom with 10m high ceilings, as well as a mezzanine floor that overlooks the main ballroom, perfect for dynamic events for up to 100 guests.

Grand Ballroom - Level 2

Grand Ballroom - Level 2M

| SPACE     | DIMENSIONS<br>(L X W X H) | SQUARE<br>METRES | SQUARE<br>FEET | THEATRE | CLASSROOM | CONFERENCE | U-SHAPE | BANQUET |
|-----------|---------------------------|------------------|----------------|---------|-----------|------------|---------|---------|
| Foyer     | 17.6 x 17.4 x 3.0         | 306              | 3,294          | 80      | 30        | 30         | 24      | 60      |
| Ballroom  | 27.7 x 16.0 x 10.0        | 443              | 4,768          | 420     | 252       | 90         | 75      | 280     |
| Mezzanine | 12.9 x 6.4 x 2.6          | 82               | 886            | 40      | 36        | 30         | 27      | 50      |