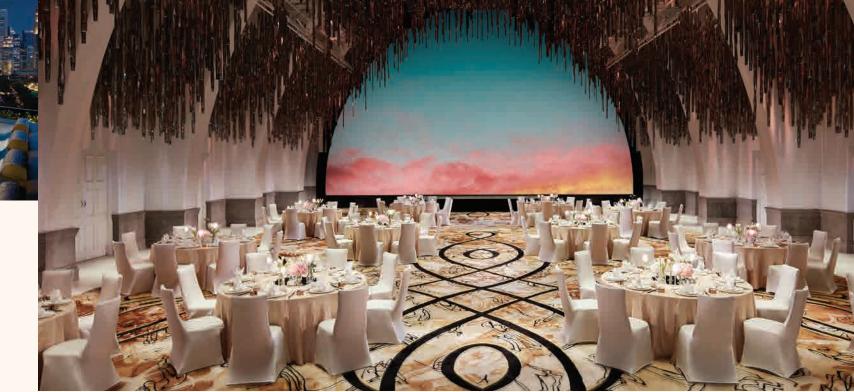

### Grand Ballroom

Featuring stately Art Deco interiors and an 11,520-light Forest of Lights installation, the Grand Ballroom will create the perfect setting for memorable events and celebrations. The Grand Ballroom's iconic 10m by 15m LED Wall provides an awe-inspiring backdrop to your occasion, complemented by state-of-the-art audiovisual facilities and high-speed wireless internet access.

A heritage building dating back to the 1930s, the beautifully restored Grand Ballroom is located in an exclusive, standalone building and features two outdoor courtyards as well as three levels including a pre-function foyer, the main ballroom with 10m high ceilings, as well as a mezzanine floor that overlooks the main ballroom, perfect for dynamic events for up to 100 guests.