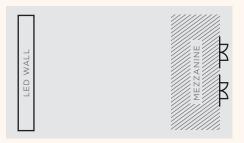

### Grand Ballroom

Featuring stately Art Deco interiors and an 11,520-light Forest of Lights installation, the Grand Ballroom will create the perfect setting for memorable events and celebrations. The Grand Ballroom's iconic 10m by 15m LED Wall provides an awe-inspiring backdrop to your occasion, complemented by state-of-the-art audiovisual facilities and high-speed wireless internet access.

A heritage building dating back to the 1930s, the beautifully restored Grand Ballroom is located in an exclusive, standalone building and features two outdoor courtyards as well as three levels including a pre-function foyer, the main ballroom with 10m high ceilings, as well as a mezzanine floor that overlooks the main ballroom, perfect for dynamic events for up to 100 guests.

Grand Ballroom - Level 2

Grand Ballroom - Level 2M

| SPACE     | DIMENSIONS<br>(L X W X H) | SQUARE<br>METRES | SQUARE<br>FEET | THEATRE | CLASSROOM | CONFERENCE | U-SHAPE | BANQUET |
|-----------|---------------------------|------------------|----------------|---------|-----------|------------|---------|---------|
| Foyer     | 17.6 x 17.4 x 3.0         | 306              | 3,294          | 80      | 30        | 30         | 24      | 60      |
| Ballroom  | 27.7 x 16.0 x 10.0        | 443              | 4,768          | 420     | 252       | 90         | 75      | 280     |
| Mezzanine | 12.9 x 6.4 x 2.6          | 82               | 886            | 40      | 36        | 30         | 27      | 50      |