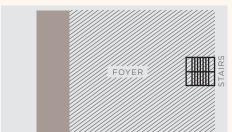

A heritage building dating back to the 1930s, the beautifully restored Grand Ballroom is located in an exclusive, standalone building and features two outdoor courtyards as well as three levels including a pre-function foyer, the main ballroom with 10m high ceilings, as well as a mezzanine floor that overlooks the main ballroom, perfect for dynamic events for up to 100 guests.

Grand Ballroom - Level 2

Grand Ballroom - Level 2M

| SPACE     | DIMENSIONS<br>(L X W X H) | SQUARE<br>METRES | SQUARE<br>FEET | THEATRE | CLASSROOM | CONFERENCE | U-SHAPE | BANQUET |
|-----------|---------------------------|------------------|----------------|---------|-----------|------------|---------|---------|
| Foyer     | 17.6 x 17.4 x 3.0         | 306              | 3,294          | 80      | 30        | 30         | 24      | 60      |
| Ballroom  | 27.7 x 16.0 x 10.0        | 443              | 4,768          | 420     | 252       | 90         | 75      | 280     |
| Mezzanine | 12.9 x 6.4 x 2.6          | 82               | 886            | 40      | 36        | 30         | 27      | 50      |