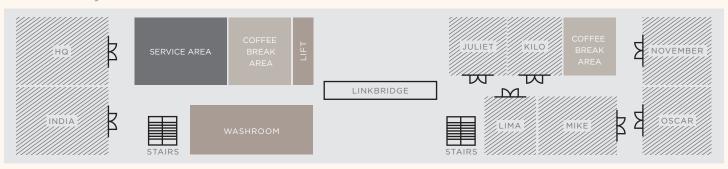

## The Assembly

The hotel's meeting rooms are housed in The Assembly – a conserved heritage building featuring a dedicated drop-off point. Located across two levels, each space can be customisable in a variety of set-ups to suit varied meeting and event needs for group sizes from three to 25.

The 15 meeting rooms are named according to the NATO phonetic alphabet from Alpha to Oscar in homage to The Assembly's military history. The Assembly also features three coffee break areas, as well as Court Martial Bar – open for private events.

## The Assembly - Level 1

| SPACE          | DIMENSIONS<br>(L X W X H) | SQUARE<br>METRES | SQUARE<br>FEET | THEATRE | CLASSROOM | CONFERENCE | U-SHAPE | BANQUET |
|----------------|---------------------------|------------------|----------------|---------|-----------|------------|---------|---------|
| Alpha          | 8.0 x 5.8 x 3.4           | 46               | 498            | 40      | 12        | 12         | 14      | 10      |
| Bravo          | 8.0 x 5.5 x 3.4           | 44               | 474            | 40      | 12        | 16         | 14      | 10      |
| Alpha / Bravo  | 8.0 x 11.3 x 3.4          | 90               | 968            | 80      | 24        | 20         | 20      | 40      |
| Charlie        | 8.0 x 5.0 x 3.4           | 40               | 434            | 30      | 16        | 12         | 12      | 10      |
| Delta          | 8.4 × 4.5 × 3.4           | 38               | 406            | 27      | 12        | 12         | 12      | 10      |
| Echo           | 6.1 x 4.5 x 3.4           | 27               | 295            | 30      | 8         | 8          | 8       | 10      |
| Delta / Echo   | 14.4 x 4.5 x 3.4          | 65               | 698            | 60      | 20        | 28         | 16      | 30      |
| Foxtrot        | 6.8 × 4.6 × 3.4           | 31               | 335            | 27      | 12        | 12         | 12      | 10      |
| Golf           | 6.1 x 4.6 x 3.4           | 28               | 299            | 30      | 8         | 8          | 8       | 10      |
| Foxtrot / Golf | 12.9 x 4.6 x 3.4          | 59               | 633            | 60      | 20        | 24         | 16      | 30      |

## The Assembly - Level 2

| SPACE            | DIMENSIONS<br>(L X W X H) | SQUARE<br>METRES | SQUARE<br>FEET | THEATRE | CLASSROOM | CONFERENCE | U-SHAPE | BANQUET |
|------------------|---------------------------|------------------|----------------|---------|-----------|------------|---------|---------|
| HQ               | 8.1 x 5.8 x 3.4           | 47               | 509            | 33      | 12        | 8          | 12      | 20      |
| India            | 8.1 x 5.7 x 3.4           | 46               | 495            | 33      | 12        | 8          | 12      | 20      |
| HQ / India       | 8.1 x 11.7 x 3.4          | 95               | 1,019          | 72      | 30        | 20         | 24      | 50      |
| Juliet           | 4.9 x 5.8 x 3.4           | 28               | 301            | 18      | 8         | 4          | 6       | 10      |
| Kilo             | 4.9 x 5.8 x 3.4           | 28               | 303            | 18      | 8         | 4          | 6       | 10      |
| Juliet / Kilo    | 9.8 × 5.8 × 3.4           | 56               | 603            | 36      | 16        | 12         | 14      | 20      |
| Lima             | 4.0 x 4.3 x 3.4           | 17               | 182            | 20      | 4         | 6          | 0       | 8       |
| Mike             | 6.6 x 4.3 x 3.4           | 28               | 303            | 20      | 10        | 8          | 8       | 10      |
| Lima / Mike      | 10.6 x 4.3 x 3.4          | 45               | 486            | 40      | 14        | 16         | 14      | 20      |
| November         | 7.4 × 5.7 × 3.4           | 43               | 460            | 33      | 12        | 8          | 12      | 20      |
| Oscar            | 7.4 × 5.4 × 3.4           | 40               | 431            | 33      | 12        | 8          | 12      | 20      |
| November / Oscar | 7.4 x 11.1 x 3.4          | 83               | 889            | 72      | 30        | 32         | 24      | 50      |