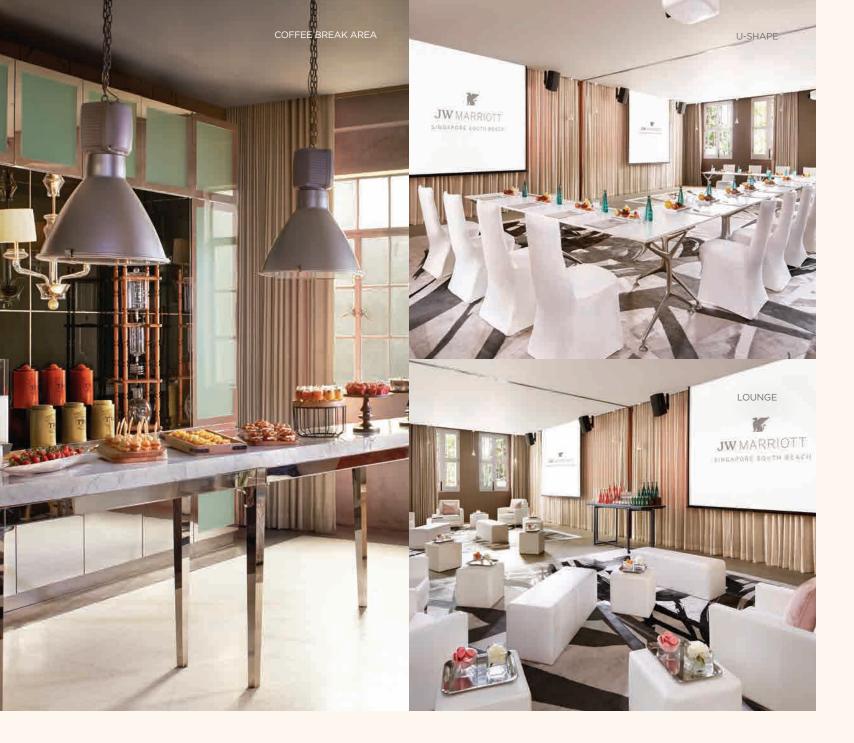

### Grand Ballroom

Featuring stately Art Deco interiors and an 11,520-light Forest of Lights installation, the Grand Ballroom will create the perfect setting for memorable events and celebrations. The Grand Ballroom's iconic 10m by 15m LED Wall provides an awe-inspiring backdrop to your occasion, complemented by state-of-the-art audiovisual facilities and high-speed wireless internet access.

A heritage building dating back to the 1930s, the beautifully restored Grand Ballroom is located in an exclusive, standalone building and features two outdoor courtyards as well as three levels including a pre-function foyer, the main ballroom with 10m high ceilings, as well as a mezzanine floor that overlooks the main ballroom, perfect for dynamic events for up to 100 guests.