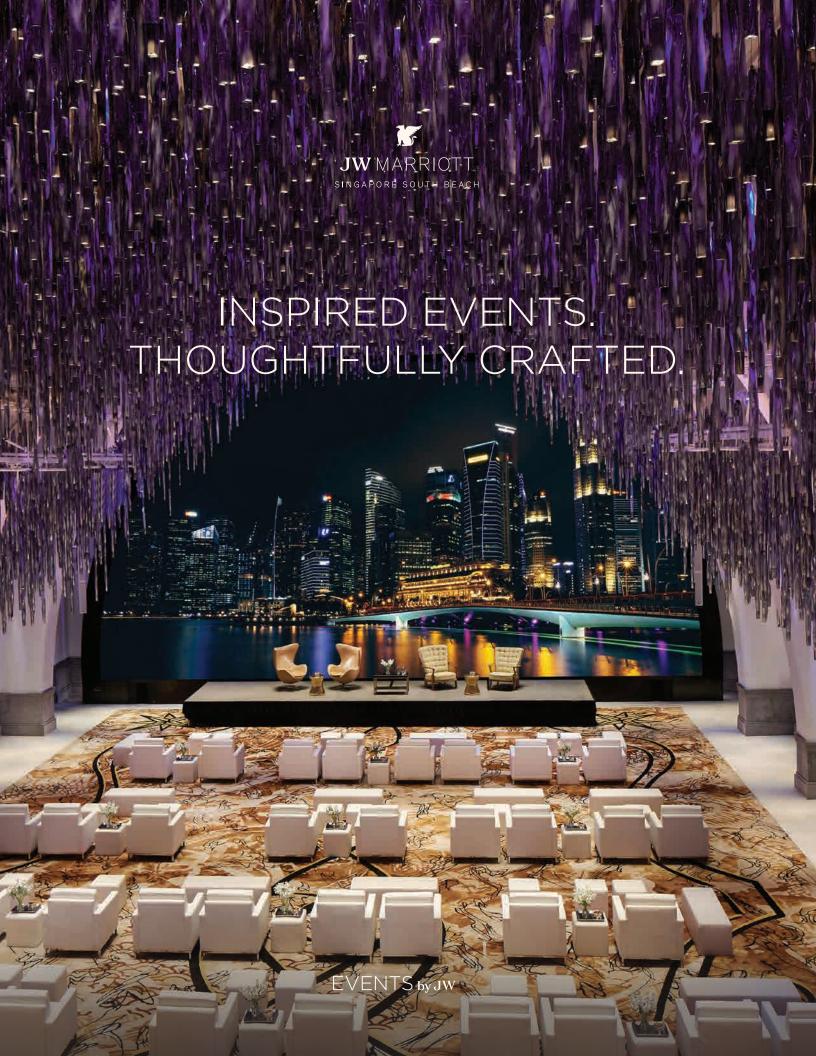

### Grand Ballroom

Featuring stately Art Deco interiors and an 11,520-light Forest of Lights installation, the Grand Ballroom will create the perfect setting for memorable events and celebrations. The Grand Ballroom's iconic 10m by 15m LED Wall provides an awe-inspiring backdrop to your occasion, complemented by state-of-the-art audiovisual facilities and high-speed wireless internet access.

A heritage building dating back to the 1930s, the beautifully restored Grand Ballroom is located in an exclusive, standalone building and features two outdoor courtyards as well as three levels including a pre-function foyer, the main ballroom with 10m high ceilings, as well as a mezzanine floor that overlooks the main ballroom, perfect for dynamic events for up to 100 guests.